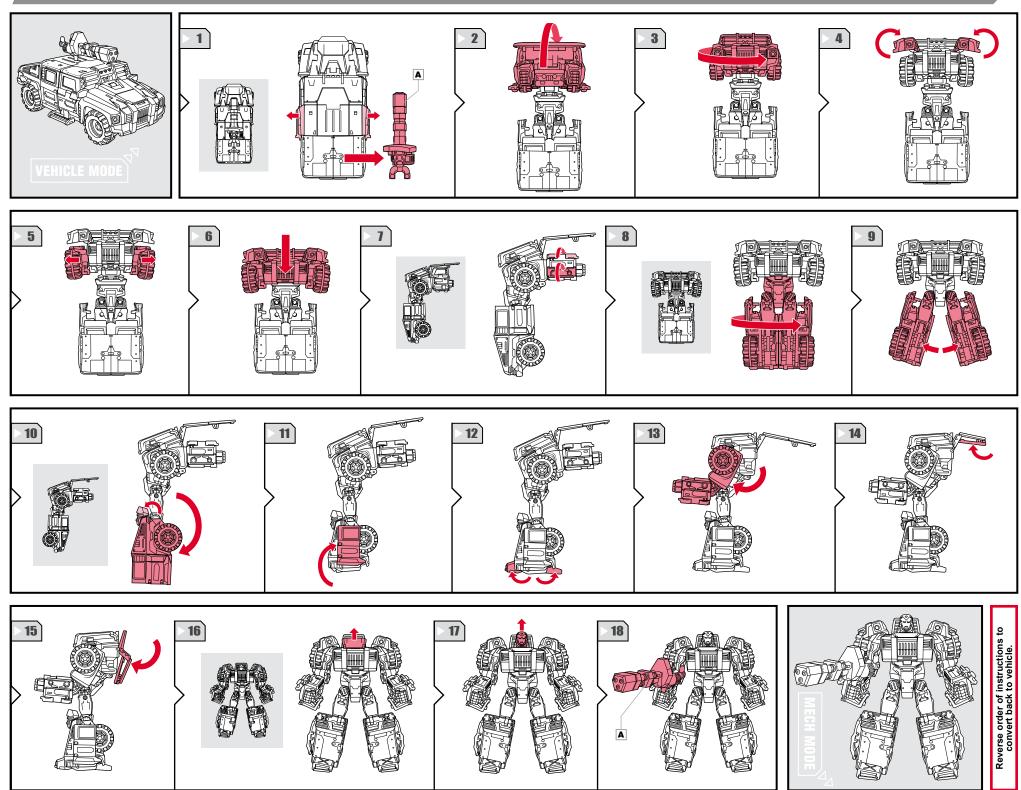

## IRON MAN™

**NOTE:** Some parts are made to detach if excessive force is applied and are designed to be reattached if separation occurs. Adult supervision may be necessary for younger children.

CHANGING TO MECH